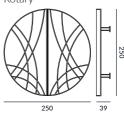

DIMENSIONS (mm)

 DAZZLE (pair)
 RIFT (pair)

 133 W
 158 W

 40 D
 39 D

 210 H
 250 H

ROTARY (pair)

250 Ø 39 D 250 H

INDUSTRY PARTNER

## HANDLES COLLECTION III

| DIMENSIONS<br>(mm) | DAZZLE (pair) | ROTARY (pair) | RIFT (pair) |
|--------------------|---------------|---------------|-------------|
|                    | 133 W         | 250 Ø         | 158 W       |
|                    | 40 H          | 39 D          | 39 D        |
|                    | 210 D         | 250 H         | 250 H       |
|                    |               |               |             |