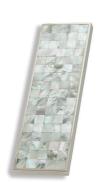

## HANDLES COLLECTION III

These large handles are available in our metal finishes polished/satin gold, polished/antique brass and polished/satin nickel. The Dazzle handles are shown with mother-of-pearl inlay. The Rotary and Rift are inlaid with Raven walnut (shown) or American walnut.

**DAZZLE** Shown - polished nickel with mother-of-pearl inlay

METAL FINISH Polished/satin nickel Polished/antique brass INI AY Mother-of-pearl

**ROTARY** Shown - antique brass with Raven

Polished/satin gold METAL FINISH