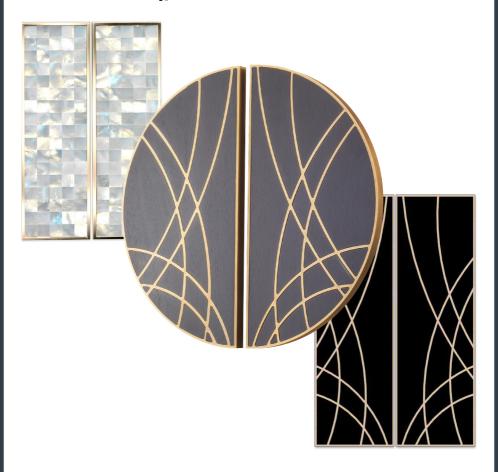

## HANDLES COLLECTION III

These large handles are available in our metal finishes polished/satin gold, polished/antique brass and polished/satin nickel. The Dazzle handles are shown with mother-of-pearl inlay. The Rotary and Rift are inlaid with Raven walnut (shown) or American walnut.

Our pull handles are sold with pieces from our collection and also available to purchase individually to enhance your own furniture. These large handles are sold in pairs as shown in the images.

Dimensions and inlays can be customised for large orders.

**DAZZLE** Shown - polished nickel with mother-of-pearl inlay

METAL FINISH Polished/satin nickel Polished/antique brass INI AY Mother-of-pearl

**ROTARY** Shown - antique brass with Raven

Polished/satin gold METAL FINISH

Polished/satin nickel

Polished/satin gold

Polished/antique brass

INI AY Raven walnut American walnut

walnut inlay

Shown - polished

nickel with Raven

walnut inlay

**RIFT** 

METAL FINISH Polished/satin nickel Polished/antique brass Polished/satin gold

INI AY Raven walnut American walnut

The minimum order for these large handles is a pair. Dimensions and inlays can be customised for large orders.