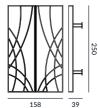

DIMENSIONS (mm)

 DAZZLE (pair)
 RIFT (pair)

 133 W
 158 W

 40 D
 39 D

 210 H
 250 H

ROTARY (pair)

250 Ø 39 D 250 H

INDUSTRY PARTNER

## HANDLES COLLECTION III

| DIMENSIONS<br>(mm) | DAZZLE (pair) | ROTARY (pair) | RIFT (pair) |
|--------------------|---------------|---------------|-------------|
|                    | 133 W         | 250 Ø         | 158 W       |
|                    | 40 H          | 39 D          | 39 D        |
|                    | 210 D         | 250 H         | 250 H       |
|                    |               |               |             |