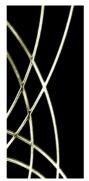

## HANDLES COLLECTION III

These large handles are available in our metal finishes polished/satin gold, polished/antique brass and polished/satin nickel. The Dazzle handles are shown with mother-of-pearl inlay. The Rotary and Rift are inlaid with Raven walnut (shown) or American walnut.

Polished/satin nickel

Polished/satin gold

Polished/antique brass

INI AY Raven walnut American walnut

walnut inlay

Shown - polished

nickel with Raven

walnut inlay

**RIFT** 

METAL FINISH Polished/satin nickel Polished/antique brass Polished/satin gold

INI AY Raven walnut American walnut

The minimum order for these large handles is a pair. Dimensions and inlays can be customised for large orders.