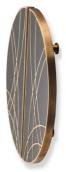

## HANDLES COLLECTION III

These large handles are available in our metal finishes polished/satin gold, polished/antique brass and polished/satin nickel. The Dazzle handles are shown with mother-of-pearl inlay. The Rotary and Rift are inlaid with Raven walnut (shown) or American walnut.

**DAZZLE** Shown - polished nickel with mother-of-pearl inlay

METAL FINISH Polished/satin nickel Polished/antique brass INI AY Mother-of-pearl

**ROTARY** Shown - antique brass with Raven

Polished/satin gold METAL FINISH

Polished/satin nickel

Polished/satin gold

Polished/antique brass

INI AY Raven walnut American walnut

walnut inlay

Shown - polished

nickel with Raven

walnut inlay