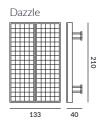

DIMENSIONS (mm)

 DAZZLE (pair)
 RIFT (pair)

 133 W
 158 W

 40 D
 39 D

 210 H
 250 H

ROTARY (pair)

250 Ø 39 D 250 H

INDUSTRY PARTNER

## HANDLES COLLECTION III

| DIMENSIONS<br>(mm) | DAZZLE (pair) | ROTARY (pair) | RIFT (pair) |
|--------------------|---------------|---------------|-------------|
|                    | 133 W         | 250 Ø         | 158 W       |
|                    | 40 H          | 39 D          | 39 D        |
|                    | 210 D         | 250 H         | 250 H       |
|                    |               |               |             |