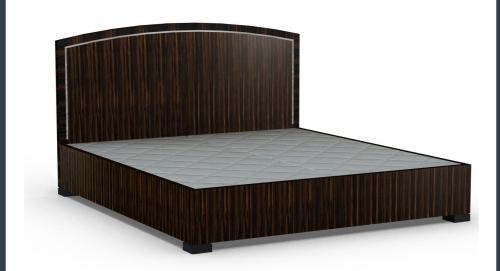

### SAVOY BEDERAME & HEADBOARD

The bedframe and headboard are shown in Macassar, detailed with a mother-of-pearl inlay.

Many other veneers or liquid metals from our collection are available, with inlays in mother-of-pearl, polished/satin nickel or polished/antique brass.

The headboard is also available to purchase on its own.

We provide superior quality mattress sets tailored to suit our bedframes - please contact us for information.

Divans and mattresses are sold separately.

The Savoy can be made can be made to any size required.

DIMENSIONS (mm) Super King

1886 W

2093 D

1150 H

410 H base