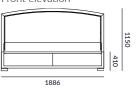

The Savoy can be made can be made to any size required.

DIMENSIONS (mm) Super King

1886 W

2093 D

1150 H

410 H base

# SAVOY BEDFRAME & HEADBOARD 1886 W

**DIMENSIONS** 

(mm)

Super King

2093 D 1150 H

410 H base

**FINISHES** 

Macassar veneer (shown) Satin/gloss lacquer

#### LINE DRAWINGS

Plan 2144

Front elevation

1886

Side elevation