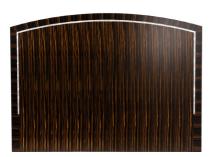

### SAVOY BEDERAME & HEADBOARD

The bedframe and headboard are shown in Macassar, detailed with a mother-of-pearl inlay.

Many other veneers or liquid metals from our collection are available, with inlays in mother-of-pearl, polished/satin nickel or polished/antique brass.

# SAVOY BEDFRAME & HEADBOARD 1886 W

**DIMENSIONS** 

(mm)

Super King

2093 D 1150 H

410 H base

**FINISHES** 

Macassar veneer (shown) Satin/gloss lacquer