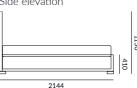

e Savoy can be made can be made to any size required.

DIMENSIONS (mm) Super King

1886 W

2093 D

1150 H

410 H base



## **SPECIFICATIONS**







# SAVOY BEDFRAME & HEADBOARD 1886 W

**DIMENSIONS** 

(mm)

Super King

2093 D 1150 H

410 H base

**FINISHES** 

Macassar veneer (shown) Satin/gloss lacquer

Veneer

Liquid metal

**INLAY OPTIONS -**With or without

Mother-of-pearl (shown) Polished/satin nickel Polished/antique brass

MATTRESS/ **DIVAN SETS** 

Various qualities of divans and mattress sets are available. Please contact us to discuss the options.

Most veneers and finishes from our collection are available for this piece. Divans and mattresses are sold separately.

Dimensions can be customised.

# Black

#### LINE DRAWINGS

Plan 2144

Front elevation

1886



Side elevation