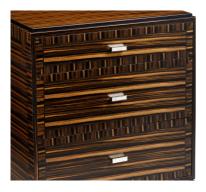

## **BEDFORD CHEST OF DRAWERS**

Shown in Macassar with Noir inlay, the Bedford is available in most of our veneers and finishes. Options are polished/satin nickel or antique/ polished brass inlays on drawers and/or sides and inset mirror tops. Further alternatives are leather or contrasting drawer fronts.

The piece works either as bedside cabinets beside a super king size bed or in a small space as a compact chest of drawers.

Shimmer drawer pulls in polished nickel and mother-of-pearl are shown; most pull handles from our collection suit this piece.

SHIMMER in polished nickel with mother-ofpearl inlay (shown) Most pull handles from our collection suit this piece

Most veneers and finishes from our collection are available for this piece. Dimensions of the piece and number/layout of drawers can be customised.