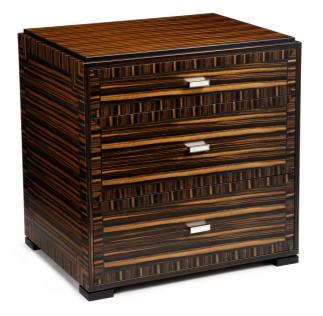

## **BEDFORD CHEST OF DRAWERS**

Shown in Macassar with Noir inlay, the Bedford is available in most of our veneers and finishes. Options are polished/satin nickel or antique/ polished brass inlays on drawers and/or sides and inset mirror tops. Further alternatives are leather or contrasting drawer fronts.

The piece works either as bedside cabinets beside a super king size bed or in a small space as a compact chest of drawers.

Shimmer drawer pulls in polished nickel and mother-of-pearl are shown; most pull handles from our collection suit this piece.

Dimensions and number/layout of drawers can be customised.

DIMENSIONS (mm) 750 W 500 D 770 H