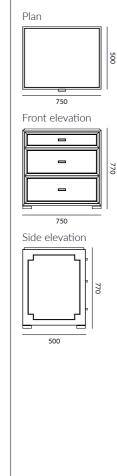

Dimensions and number/layout of drawers can be customised.

DIMENSIONS (mm) 750 W 500 D 770 H

## BEDFORD CHEST OF DRAWERS

DIMENSIONS (mm) 750 W 500 D 770 H

FINISHES Carcase

**FINISHES** 

Drawer fronts

Macassar (shown) Veneer Liguid metal

Satin/gloss lacquer

Faux leather

## LINE DRAWINGS