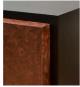

## MAI DEN SIDEBOARD

The cabinet carcase and doors are shown in burr walnut veneer. The distinctive wrap-around frame is Raven oak, as is the interior of the cabinet. The door edges are mitered and conceal the carcase edge. Nack handles in Raven oak match the frame.

Wrap around carcase & doors

(shown - carcase)

Burr walnut

(shown - doors)

**FINISHES** 

Interior

Noir

Raven walnut