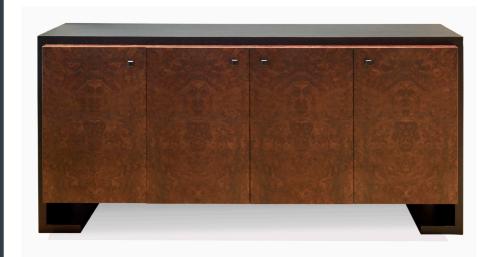

## MAI DEN SIDEBOARD

The cabinet carcase and doors are shown in burr walnut veneer. The distinctive wrap-around frame is Raven oak, as is the interior of the cabinet. The door edges are mitered and conceal the carcase edge. Nack handles in Raven oak match the frame.

This cabinet is supplied with two drawers and three adjustable shelves.

We make this piece in other dimensions, finishes and interior configurations.

DIMENSIONS (mm) 1600 W 500 D 800 H

## MALDEN SIDEBOARD

**DIMENSIONS** 

(mm)

1600 W

500 D

800 H

Raven oak

**FINISHES** 

Wrap around carcase & doors

(shown - carcase)

Burr walnut

(shown - doors)

**FINISHES** 

Interior

Noir

Raven walnut