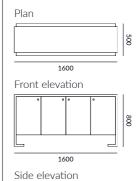

## MAI DEN SIDEBOARD

The cabinet carcase and doors are shown in burr walnut veneer. The distinctive wrap-around frame is Raven oak, as is the interior of the cabinet. The door edges are mitered and conceal the carcase edge. Nack handles in Raven oak match the frame.

This cabinet is supplied with two drawers and three adjustable shelves.

We make this piece in other dimensions, finishes and interior configurations.

DIMENSIONS (mm) 1600 W 500 D 800 H

## MALDEN SIDEBOARD

**DIMENSIONS** 

(mm)

1600 W

500 D

800 H

Raven oak

**FINISHES** 

## LINE DRAWINGS