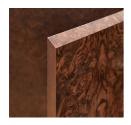

## MAI DEN SIDEBOARD

The cabinet carcase and doors are shown in burr walnut veneer. The distinctive wrap-around frame is Raven oak, as is the interior of the cabinet. The door edges are mitered and conceal the carcase edge. Nack handles in Raven oak match the frame.

Wrap around carcase & doors

(shown - carcase)

Burr walnut

(shown - doors)

**FINISHES** 

Interior

Noir

Raven walnut