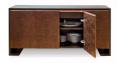

This cabinet is supplied with two drawers and three adjustable shelves.

We make this piece in other dimensions, finishes and interior configurations.

DIMENSIONS (mm) 1600 W 500 D 800 H

American walnut

**OPTIONS** 

Interior

Number of drawers

Number and position of

shelves

**HANDLES** 

(shown)